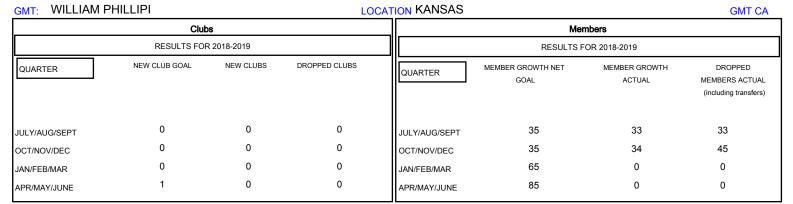

## District 17 A

Results as of: 11/30/2018

| DROPPED CLUBS: 0  DROPPED MEMBERS |    | 28 CLUBS OF 83 ADDED 1 OR MORE NEW MEMBERS | GENDER DISTRIBUTION  MALE 1,251 (68.55%)  FEMALE 574 (31.45%)  Women Percentage Fiscal Year Goal: 35% |     |
|-----------------------------------|----|--------------------------------------------|-------------------------------------------------------------------------------------------------------|-----|
| DECEASED                          | 16 | CLICK HERE FOR CUMULATIVE  MEMBERSHIP DATA | TOTAL FAMILY UNIT MEMBERS                                                                             | 408 |
| CLUB CANCELLED                    | 0  |                                            |                                                                                                       | 200 |
| OTHER                             | 62 |                                            | FAMILY MEMBERS PAYING HALF DUES                                                                       | 208 |
| TOTAL                             | 78 |                                            | 1                                                                                                     |     |