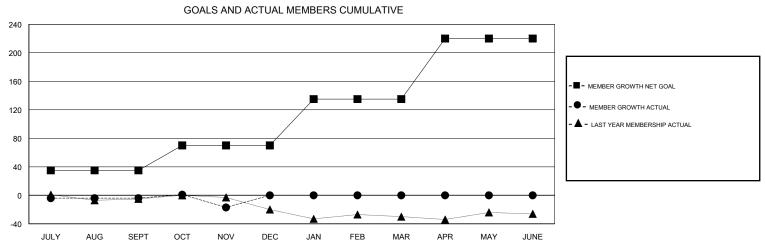

## District 17 A

Results as of: 11/30/2018

| DROPPED CLUBS: 0  DROPPED MEMBERS |    | 28 CLUBS OF 83 ADDED 1 OR MORE NEW MEMBERS | GENDER DISTRIBUTION  MALE 1,251 (68.55%)  FEMALE 574 (31.45%)  Women Percentage Fiscal Year Goal: 35% |     |
|-----------------------------------|----|--------------------------------------------|-------------------------------------------------------------------------------------------------------|-----|
| DECEASED                          | 16 | CLICK HERE FOR CUMULATIVE  MEMBERSHIP DATA | TOTAL FAMILY UNIT MEMBERS                                                                             | 408 |
| CLUB CANCELLED                    | 0  |                                            |                                                                                                       | 200 |
| OTHER                             | 62 |                                            | FAMILY MEMBERS PAYING HALF DUES                                                                       | 208 |
| TOTAL                             | 78 |                                            | 1                                                                                                     |     |